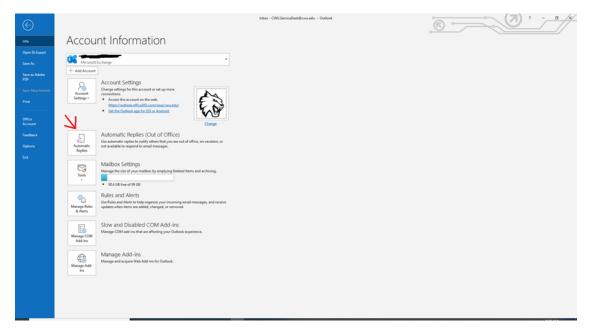

## Instructions:

To set automatic replies in Outlook, open the Outlook client and select "File" in the top left corner.

Then, select "Automatic Replies" from the account information menu

Widener University Commonwealth Law School, P.O. Box 69380, 3800 Vartan Way, Harrisburg, PA 17110 Phone: 717-541-1927 Email: hbhelpdesk@widener.edu https://commonwealthlaw.widener.edu