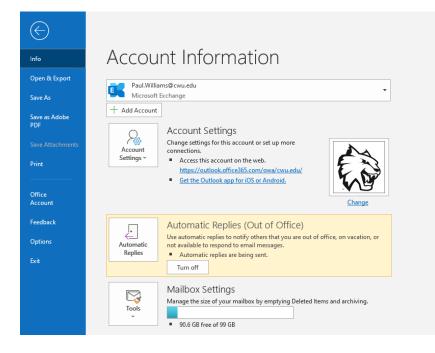

Information Technology Services Harrisburg Client Experience

Once your message is ready, select "OK" at the bottom, and your automatic reply will be enabled. Your automatic reply section should now be highlighted yellow. You can disable the reply on the file menu by selecting "Turn Off".